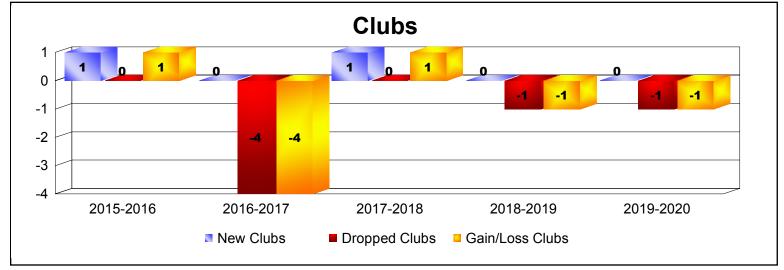

| Year      | New<br>Clubs | Dropped<br>Clubs | Gain/<br>Loss<br>Clubs | New<br>Members | Charter<br>Members | Reinstate<br>Members | Transfer<br>Members | Total<br>Member<br>Added | Total<br>Members<br>Dropped | Gain/<br>Loss<br>Members |
|-----------|--------------|------------------|------------------------|----------------|--------------------|----------------------|---------------------|--------------------------|-----------------------------|--------------------------|
| 2015-2016 | 1            | 0                | 1                      | 66             | 26                 | 2                    | 0                   | 94                       | -135                        | -41                      |
| 2016-2017 | 0            | -4               | -4                     | 83             | 0                  | 3                    | 0                   | 86                       | -156                        | -70                      |
| 2017-2018 | 1            | 0                | 1                      | 84             | 23                 | 9                    | 3                   | 119                      | -106                        | 13                       |
| 2018-2019 | 0            | -1               | -1                     | 84             | 0                  | 4                    | 2                   | 90                       | -96                         | -6                       |
| 2019-2020 | 0            | -1               | -1                     | 19             | 0                  | 0                    | 3                   | 22                       | -39                         | -17                      |
| Average   | 0            | -1               | -1                     | 67             | 10                 | 4                    | 2                   | 82                       | -106                        | -24                      |