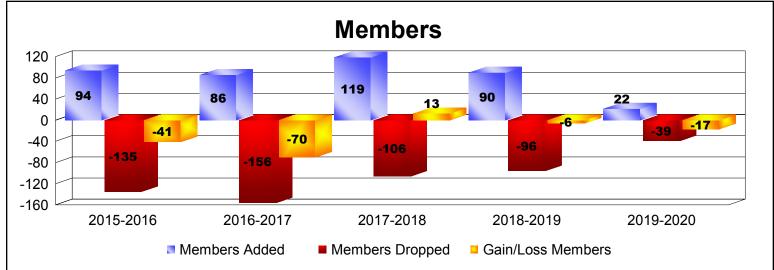

| Year      | New<br>Clubs | Dropped<br>Clubs | Gain/<br>Loss<br>Clubs | New<br>Members | Charter<br>Members | Reinstate<br>Members | Transfer<br>Members | Total<br>Member<br>Added | Total<br>Members<br>Dropped | Gain/<br>Loss<br>Members |
|-----------|--------------|------------------|------------------------|----------------|--------------------|----------------------|---------------------|--------------------------|-----------------------------|--------------------------|
| 2015-2016 | 1            | 0                | 1                      | 66             | 26                 | 2                    | 0                   | 94                       | -135                        | -41                      |
| 2016-2017 | 0            | -4               | -4                     | 83             | 0                  | 3                    | 0                   | 86                       | -156                        | -70                      |
| 2017-2018 | 1            | 0                | 1                      | 84             | 23                 | 9                    | 3                   | 119                      | -106                        | 13                       |
| 2018-2019 | 0            | -1               | -1                     | 84             | 0                  | 4                    | 2                   | 90                       | -96                         | -6                       |
| 2019-2020 | 0            | -1               | -1                     | 19             | 0                  | 0                    | 3                   | 22                       | -39                         | -17                      |
| Average   | 0            | -1               | -1                     | 67             | 10                 | 4                    | 2                   | 82                       | -106                        | -24                      |